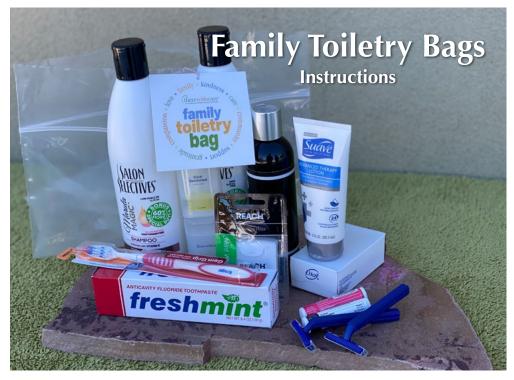

Please put the items into a strong paper gift bag, tote bag, or plastic container (decorated, if you choose).

Family Size Bar of Soap | Family Size Body Wash
Family Size Conditioner | Family Size Shampoo | Family Size Lotion
Hand Soap | Hand Sanitizer | Family Size Mouth Wash | Dental Floss
Family Size Toothpaste | 2 Adult Toothbrushes | 2 Lip Balms
2 Deodorants (gender neutral) | 2 Razors (gender neutral)